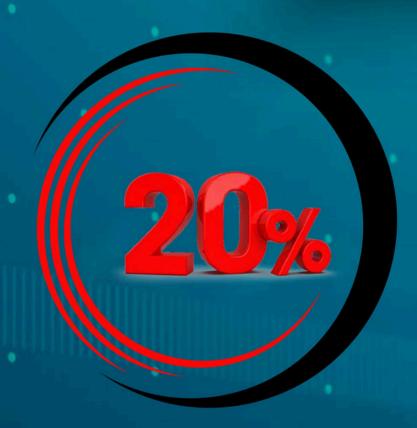

### PRINCIPAL WITHDRAWAL

• If someone withdraws the principal Before 45 Days, 20% withdrawal charge will be deducted.

• If someone withdraws the principal Before 90 Days, 15% withdrawal charge will be deducted.