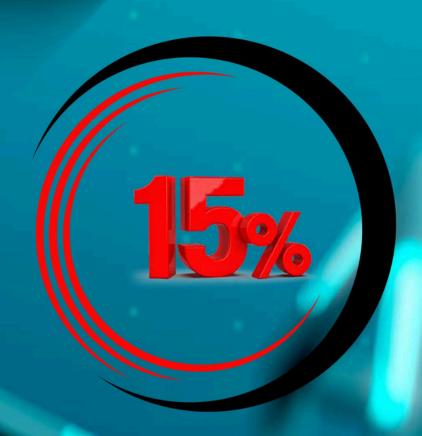

### PRINCIPAL WITHDRAWAL

• If someone withdraws the principal Before 45 Days, 20% withdrawal charge will be deducted.

• If someone withdraws the principal Before 90 Days, 15% withdrawal charge will be deducted.